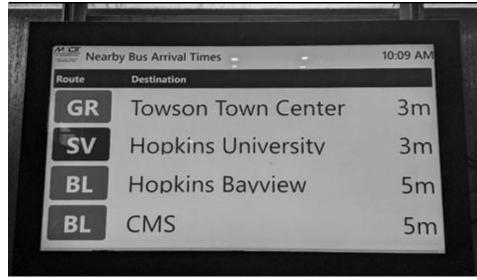

| 3,194                                              | 0        |                                                                                                                                                                                                        |
| Othor        | 0                                                          | 0                | 0                         | 0       | 0         | 0     | 0              | 0          | 0      | 0                                                  | 0        |                                                                                                                                                                                                        |

Quality & Efficiency



**MDOT MTA DEVELOPMENT & EVALUATION PROGRAM** 



**PROJECT:** Agency Customer Experience Technology Initiatives

**<u>DESCRIPTION:</u>** Supports the development of system enhancements throughout the agency, including improved work flows, resource utilization, data analysis. Also supports alternative methods of transportation.

<u>PURPOSE & NEED SUMMARY STATEMENT:</u> Promoting enhanced efficiency throughout the agency will allow MTA to improve safety, reliability, and the overall customer experience.

| SMART GROWTH STATUS: X Pro Project Inside PFA Project Outside PFA PFA Status Yet to Be Determined | oject Not Location Specific Not Subject to PFA Law Grandfathered Exception Will Be Required Exception Granted                                                                                                                       |
|------