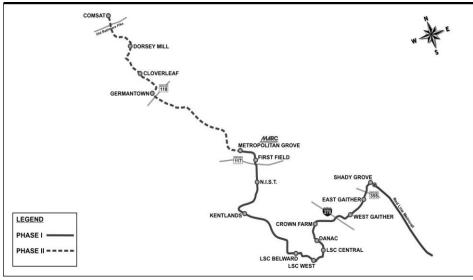

0        |
| Construction | 0           | 0                 | 0        | 0       | 0         | 0       | 0        | 0          | 0     | 0     | 0        |
| Total        | 5,202       | 2,912             | 262      | 0       | 204       | 541     | 434      | 1,110      | 0     | 2,289 | 0        |
| Federal-Aid  | 3,665       | 1,653             | 301      | 0       | 181       | 481     | 386      | 965        | 0     | 2,013 | 0        |
| Special      | 1,519       | 1,243             | (39)     | 0       | 23        | 60      | 48       | 145        | 0     | 277   | 0        |
| Other        | 17          | 17                | 0        | 0       | 0         | 0       | 0        | 0          | 0     | 0     | 0        |

SIGNIFICANT CHANGE FROM FY 2023 - 28 CTP: None.

**USAGE:** 



Safe, Secure, and Resilient

Maintain & Modernize

**PROJECT:** Corridor Cities Transitway (CCT)

**SMART GROWTH STATUS:** 

X Project Inside PFA

**DESCRIPTION:** The CCT is a 16-mile bus rapid transit line between Shady Grove Metrorail Station and the former COMSAT facility in Montgomery County. The line would be constructed in two phases: from Shady Grove to Metropolitan Grove and from Metropolitan Grove to COMSAT. The project includes a grade separated busway, stations, rapid transit vehicles, and a maintenance facility. Upon financial close and as part of the upfront payment for Phase 1 South and in consultation with Montgomery County, \$60 million will support the design of one of Montgomery County's transit priorities, which could include the Corridor Cities Transitway or bus rapi