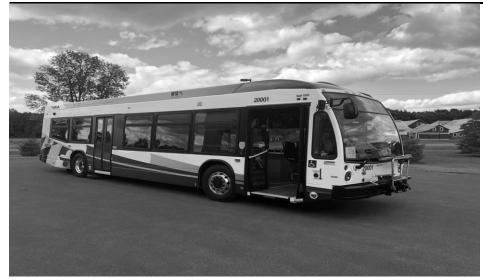

|
| Special                     | 38,605             | 38,605                        | 772      | 0       | 0                             | 0     | 0             | 0                  | 0                                          | 0     | 0                                                          | Core Bus annual ridership in FY 23 exceeded 20 million.                |
| Other                       | 0                  | 0                             | 0        | 0       | 0                             | 0     | 0             | 0                  | 0                                          | 0     | 0                                                          |                                                                        |

X Quality & Efficiency

1333



**PROJECT:** Bus Procurement

**DESCRIPTION:** Annual purchase of clean diesel buses to replace those that have been in service for 12 or more years. The MTA has more than 700 buses in its active fleet.

<u>PURPOSE & NEED SUMMARY STATEMENT:</u> Bus replacement levels are based on the fleet size and must be maintained to prevent high out-of-service rates and major repair problems that arise from retaining buses beyond their useful life. The replacement program will serve to maintain the average age of the bus fleet. Replacement buses will reduce emissions, fuel consumption, and noise levels.

| SMART GROWTH STATUS: X Project Not Loca | ation Specific Not Subject to PFA Law |
|-----------------------------------------|---------------------------------------|
| Project Inside PFA