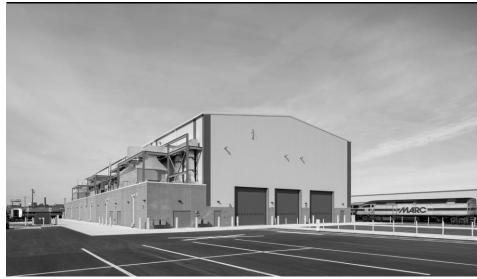

247.5         247.5         247.5         247.5         247.5         247.5         247.5         247.5         247.5         247.5         247.5         247.5         247.5         247.5         247.5         247.5         247.5         247.5         247.5         247.5         247.5         247.5         247.5         247.5         247.5         247.5         247.5         247.5         247.5         247.5         247.5         247.5         247.5         247.5         247.5         247.5         247.5         247.5         247.5         247.5         247.5         247.5         247.5         247.5         247.5         247.5         247.5         247.5         247.5         247.5         247.5         247.5         247.5 |





**ADMINISTRATION** 

**MDOT MTA CONSTRUCTION PROGRAM** 



STATE GOALS: Maryland Transportation Plan (MTP) Goals/Selection Criteria:

**PROJECT:** MARC Maintenance, Layover, & Storage Facilities

0

0

**DESCRIPTION:** Planning, environmental documentation, design, and construction of maintenance, layover, and storage facilities. Includes design and construction of storage tracks and replacement of track switches at MARC Martin State Airport facility and the construction of a heavy maintenance building at the MARC Riverside facility, including two new natural gas and diesel burners. Each of these facilities support equipment that is used across all MARC lines.

PURPOSE & NEED SUMMARY STATEMENT: Projects will provide a critically needed maintenance facility for the MARC fleet. Upgrades to the maintenance facility will reduce interference with Amt