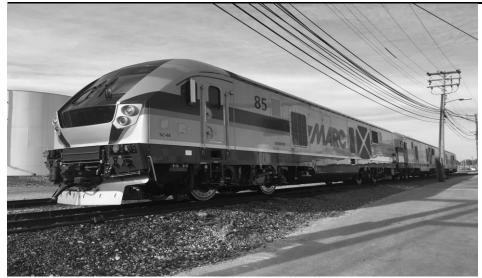

| 1,869         | 3,661         | 4,717        | 5,300      | 1,585      | 11,436  | 28,568        | 0          | MARC annual ridership in FY 23 exceeded 1.49 million.                                                                               |
| Other              | 0                    | 0             | 0             | 0             | 0             | 0            | 0          | 0          | 0       | 0             | 0          |                                                                                                                                     |

**Quality & Efficiency** 

Fiscal Responsibility

**Environmental Protection** 

1444, 1500, 1501, 1568

Safe, Secure, and Resilient

**Economic Opportunity & Reduce Congestion** 

Maintain & Modernize

PAGE MTA--5



**STATE GOALS:** Maryland Transportation Plan (MTP) Goals/Selection Criteria:

**PROJECT:** MARC Positive Train Control

**DESCRIPTION:** Implementation and development of Positive Train Control (PTC) for MARC as required by the Federal Railroad Administration. Positive Train Control incorporates an on-board computer that ensures all signals are received by the various parts of the system to prevent collision, maintain speed limits, and train spacing, while also protecting track workers who have been given exclusive use of the tracks. All locomotives and cab cars will be upgraded to operate the Positive Train Control system.

PURPOSE & NEED SUMMARY STATEMENT: PTC for MARC will create a safeguard against train collisions through proper train spacing on the tracks and active speed limit ov