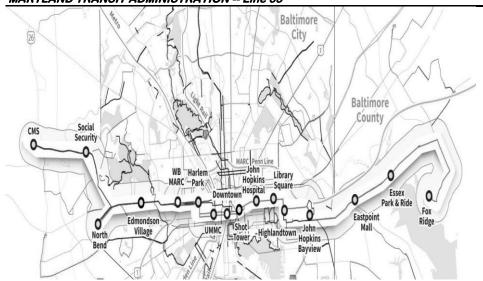

|
| Special      | 15,108                 | 15,108            | (1,669)        | 0               | 0             | 0        | 0        | 0          | 0       | 0     | 0        | Core Bus annual ridership in FY 23 exceeded 20 million.                                                                             |
| Other        | 2,600                  | 2,600             | 1,311          | 0               | 0             | 0        | 0        | 0          | 0       | 0     | 0        |                                                                                                                                     |

**Quality & Efficiency** 

Fiscal Responsibility

**Environmental Protection** 



**PROJECT:** RAISE Baltimore Transit Priority

**DESCRIPTION:** The East-West Priority Corridor project is a partnership between MTA and Baltimore City Department of Transportation to facilitate faster, more reliable transit trips and strengthen east-west connections that runs along the City Orange and Blue routes from the Fox Ridge community in eastern Baltimore County through downtown Baltimore to the Centers for Medicare and Medicaid Services (CMS) in western Baltimore County. This project will include dedicated bus lanes, transit signal priority, bus stop enhancement and transit hubs, and upgrades to pedestrian and bicycle safety. RAISE is an acronym for Rebuilding American Infrastructure with Sustainability and Equity (RAISE) Transit Priority Project.

<u>PURPOSE & NEED SUMMARY STAT