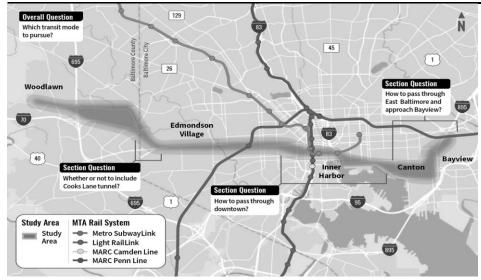

| 0         | 1,696 | 6,553    | 3,751      | 0       | 12,000 | 0        |
| Total        | 14,650      | 0                 | 0        | 394     | 1,537     | 2,415 | 6,553    | 3,751      | 0       | 14,650 | 0        |
| Federal-Aid  | 11,000      | 0                 | 0        | 315     | 622       | 1,819 | 5,242    | 3,001      | 0       | 11,000 | 0        |
| Special      | 2,650       | 0                 | 0        | 79      | 915       | 447   | 773      | 437        | 0       | 2,650  | 0        |
| Other        | 1,000       | 0                 | 0        | 0       | 0         | 149   | 538      | 313        | 0       | 1,000  | 0        |

THE SERVICE AND ASSESSED AS A STATE OF THE SERVICE AS A STATE OF THE S

SIGNIFICANT CHANGE FROM FY 2023 - 28 CTP: None.

**USAGE:** 



**PROJECT:** Red Line

**DESCRIPTION:** The Red Line is an east-west, high-frequency, high-capacity transit line for the Baltimore Region. This project is an investment in communities' access to jobs, education, services, and opportunities. This major investment in transit will create better, faster, east-west connections across the region through downtown Baltimore (terminating in Woodlawn to the west and Bayview to the east). The Red Line project is building upon over ten years of study, engineering, environmental analysis, and substantial community participation, which shaped the Red Line prior to its cancellation in 2015. Project work is currently focused on the alternatives development, establishing coordination and priorities with jurisdictional and federal partners, and opening en