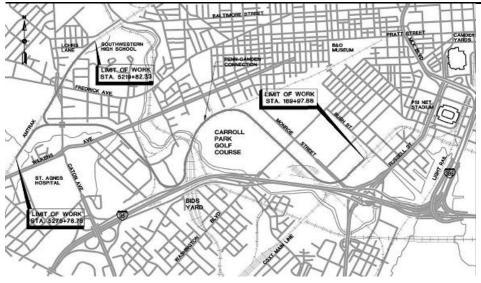

|
| Special              | 156                                            | 156               | 156         | 0       | (0)           | 0                                             | 0             | 0          | 0       | (0)                       | 0        |                                                                                                               |
| Othor                | 0                                              | 0                 | 0           | 0       | 0             | 0                                             | 0             | 0          | 0       | 0                         | 0        |                                                                                                               |

1551



**PROJECT:** MARC Penn-Camden Connector

**DESCRIPTION:** The Penn-Camden Connector project provides a connection track between the Northeast Corridor and the CSX-owned MARC Camden Line, utilizing mostly existing railroad right-of-way north of BWI Marshall Airport to allow Penn Line trains to access storage and maintenance at Riverside Yard. The project includes repurposing CSX-owned Mount Clare Yard into a MARC layover facility.

PURPOSE & NEED SUMMARY STATEMENT: The connection will allow MARC to more efficiently bring its locomotives to MARC's Riverside Maintenance Facility, which is MARC's only backshop for locomotive servicing and maintenance. The connector will also allow MARC to store trainsets at a rail yard (Mt. Clare Yard) adjacent to the Penn-Camden Connector, eliminating the n