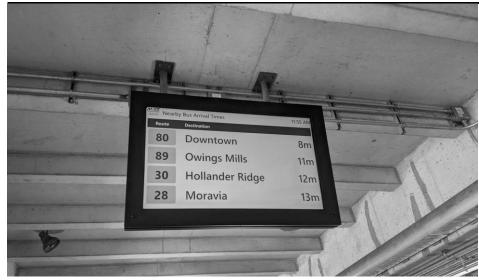

27,220                   | 0          | Core Bus annual ridership in FY 23 exceeded 20 million.                                                                                                                                                                                 |
| 041          | ^                                                              | •                                    | •        | •       | •         | 0 0 0        |              |            | •         |                          |            |                                                                                                                                                                                                                                         |

1518, 1527, 1528, 1529, 1746, 1750, 1831



STATE GOALS: Maryland Transportation Plan (MTP) Goals/Selection Criteria:

**PROJECT:** Beyond the Bus Stop

**DESCRIPTION:** The Beyond the Bus Stop program aims to improve amenities for both riders and operators at bus stops around the network. The Beyond the Bus Stop program will improve the customer experience by adding real-time information signage and shelter improvements to bus stops, including some multi-modal transfers. The program also includes constructing a comfort station at the Patapsco Light Rail Station for use by our operators. Blue Light phones will also be added at these locations.

PURPOSE & NEED SUMMARY STATEMENT: With the launch of real-time information on the Transit mobile application, real-time information signage will extend that availability to the users of the